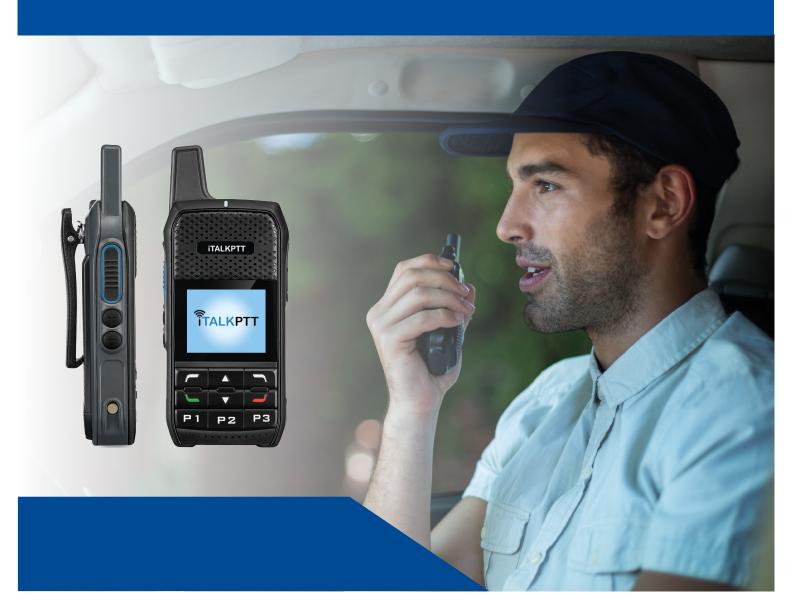

# **iTALK 320**

# **PTT Portable Radio**

- Slim and lightweight
- 24mm super slim body
- 1.77" colour display
- NFC

#### General

Designed with built-in Bluetooth, Wi-Fi and GPS/NFC modules, the iTALK320 is ideal for various applications. Its ultra-slim body offers a comfortable grip. Three programmable keys achieve such functions as alarm, specified call type, user announcement and voice playback, satisfying your preferences. With a light weight of 200g, it's convenient to carry around. The iTALK320 is ideal for industries such as private security, transportation, logistics, property and hospitality management and shopping centres, among other uses.

### PTT Call Types

Support 2G/3G/4G and Wi-Fi networks to achieve wide-area communication. Support individual call, group call, all call and broadcast call via the large PTT key. Three programmable keys to satisfy user preference.