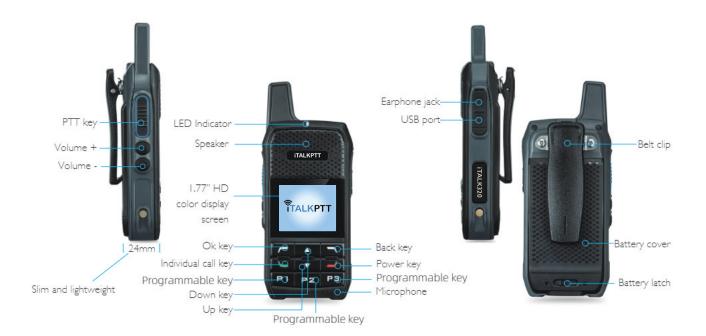

#### General

Designed with built-in Bluetooth, Wi-Fi and GPS/NFC modules, the iTALK320 is ideal for various applications. Its ultra-slim body offers a comfortable grip. Three programmable keys achieve such functions as alarm, specified call type, user announcement and voice playback, satisfying your preferences. With a light weight of 200g, it's convenient to carry around. The iTALK320 is ideal for industries such as private security, transportation, logistics, property and hospitality management and shopping centres, among other uses.

#### • High-Capacity Battery

3000mAh high capacity battery for extended operation time.

Large easy to read 1.77" TFT color display screen. It brings simple, natural and user-friendly interfaces.

#### • iTALK Patrol

Built-in Bluetooth, GPS and NFC modules bring more possibilities of extended applications; e.g. working with the iTALK Patrol system.